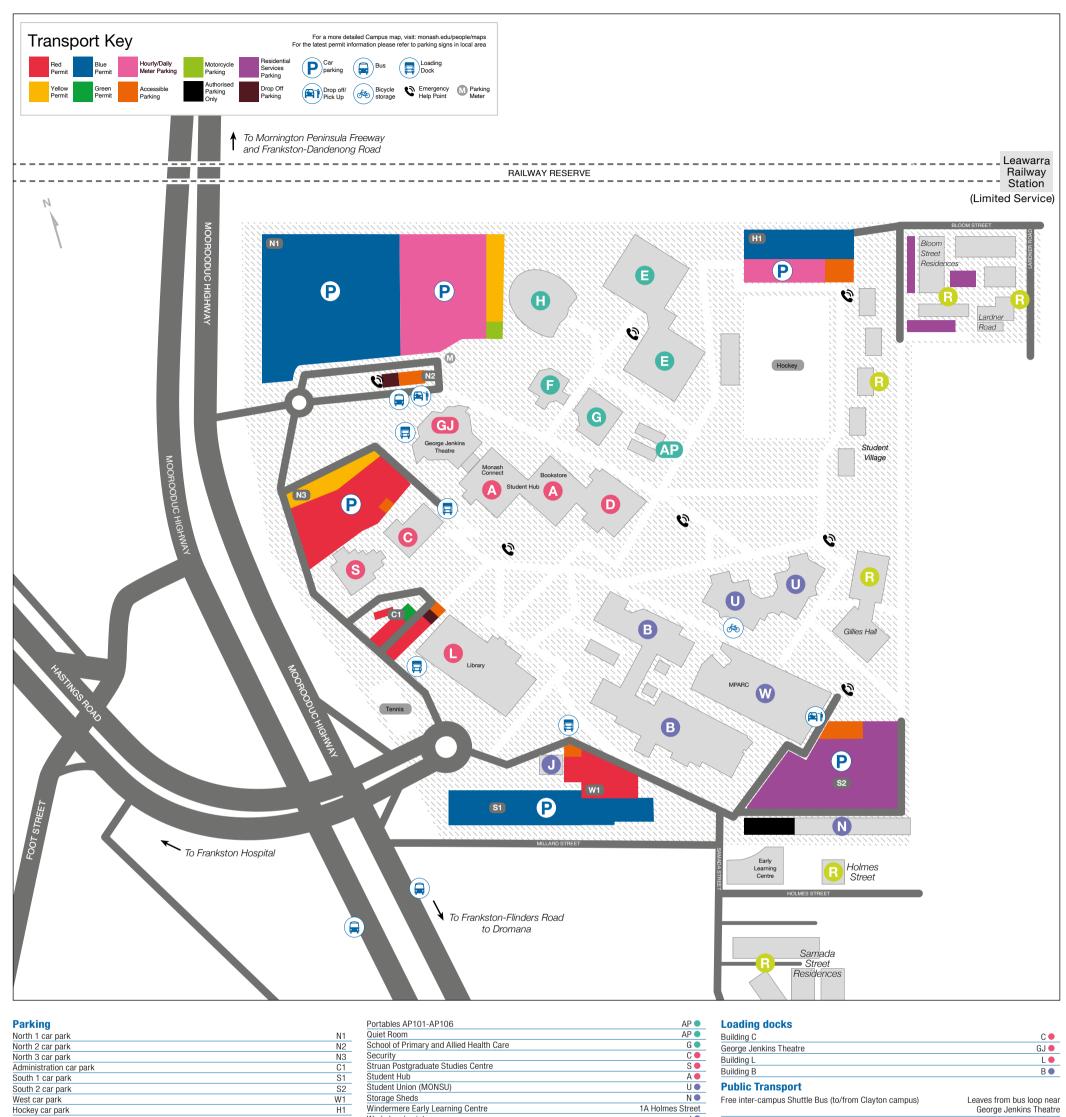

## Monash University Peninsula campus

| Building/Department Name                              | Address |
|-------------------------------------------------------|---------|
| Administration                                        | С 🔴     |
| Buildings and Property                                | С 🔴     |
| Business and Economics                                | D 🔴     |
| Campus Business Lounge                                | S 🔴     |
| Career Connect                                        | Α 🔴     |
| Education                                             | Α 🔴     |
| eSolutions                                            | Α 🔴     |
| George Jenkins Theatre                                | GJ 🔴    |
| Health Services                                       | U 🌒     |
| Indigenous Student Lounge                             | S 🔴     |
| Library                                               | L 🔴     |
| Monash Connect                                        | Α 🔴     |
| Monash Peninsula Activity & Recreation Centre (MPARC) | W 🔵     |
| Monash Residential Services (MRS)                     | С 🔴     |
| Monash Sport                                          | W 🔵     |
| Nursing and Midwifery                                 | E 🔵     |
| Occupational Therapy                                  | G 🌑     |
| Paramedicine                                          | H 🌒     |
| Parenting Room                                        | Α 🔴     |
| Physiotherapy                                         | В 🌒     |

| Address        |
|----------------|
| Otres et D     |
| om Street, R 😑 |
| R 🔴            |
| es Street, R 🗕 |
| ner Road, R 😑  |
| da Street, R 😑 |
| om Street, R 🗕 |
|                |
| Α 🔴            |
| A 🔴            |
| U 🌒            |
|                |
| Α 🔴            |
| A 🔴            |
| A 🔴            |
| E 🔵            |
| F 🌒            |
|                |

| Frankston Station (Frankston line,<br>running from Frankston to City)             | Beach Street/Fletcher Road<br>(5 min bus ride to campus) |
|-----------------------------------------------------------------------------------|----------------------------------------------------------|
| Leawarra Station (Stony Point line,<br>running between Frankston and Stony Point) | Lardner Road/Bloom Street                                |
| 782 Frankston – Flinders via<br>Coolart Road, Hastings bus service                | Moorooduc Highway/Hastings Road                          |
| 783 Frankston – Hastings<br>via Coolart Road bus service                          | Moorooduc Highway/Hastings Road                          |
| 775 Frankston – Lakewood<br>via Heatherhill Road                                  | Moorooduc Highway/Hastings Road                          |
| 887 Monash University (Peninsula to Rosebud)                                      | Leaves from campus bus loop                              |
| Bicycle Storage                                                                   |                                                          |
| MPARC Velopod                                                                     | Adjacent to MPARC, Building W                            |

For more information about retail at Monash visit: monash.edu/food-and-retail Monash Peninsula is a smoke-free campus @ The information in this map was correct at the time of publication (August 2021)