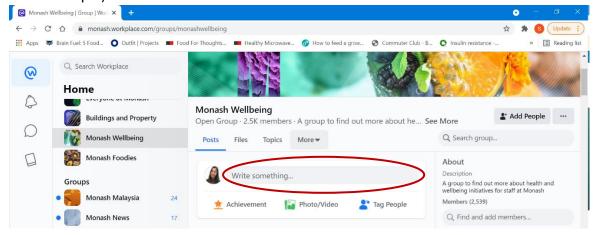

## Guide to posting on Workplace

1. Type your posts into the "Create Post" section. This will bring up a pop-up box (See Step 2).

2. Type your description in the space here and tell us how you have made changes to your diet to include more vegetables.