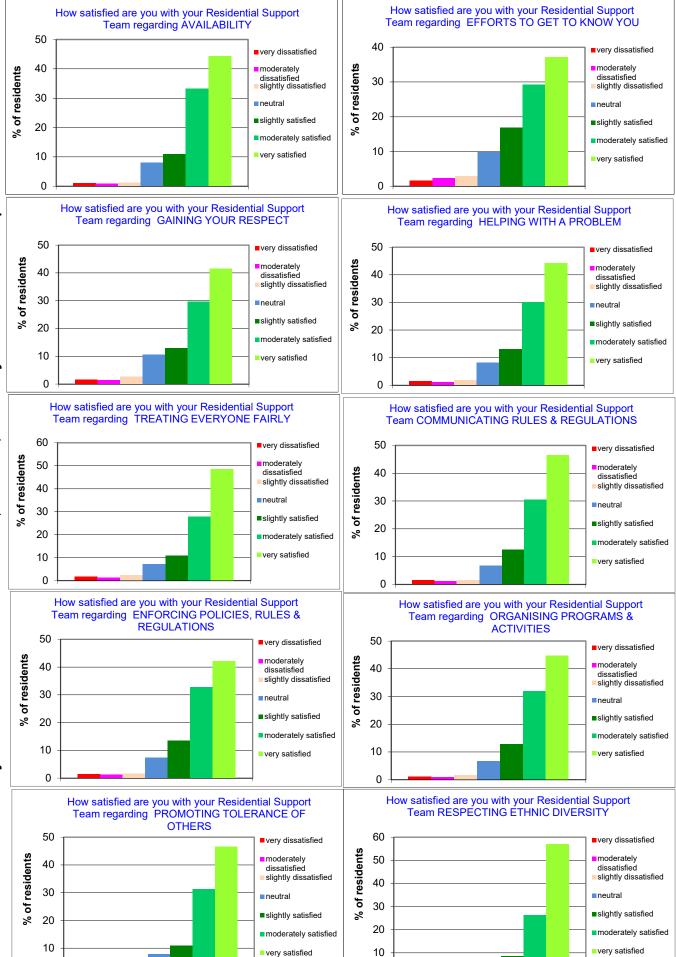

0

2016 Monash Residential Services annual exit survey [based on 7pt scale]

0

2016 survey data: total number of residents = 2,850 with 2,362 surveys returned = 82% response rate

2016 survey data: total number of residents = 2,850 with 2,362 surveys returned = 82% response rate

2016 Monash Residential Services annual exit survey [based on 7pt scale]

2016 survey data: total number of residents = 2,850 with 2,362 surveys returned = 82% response rate