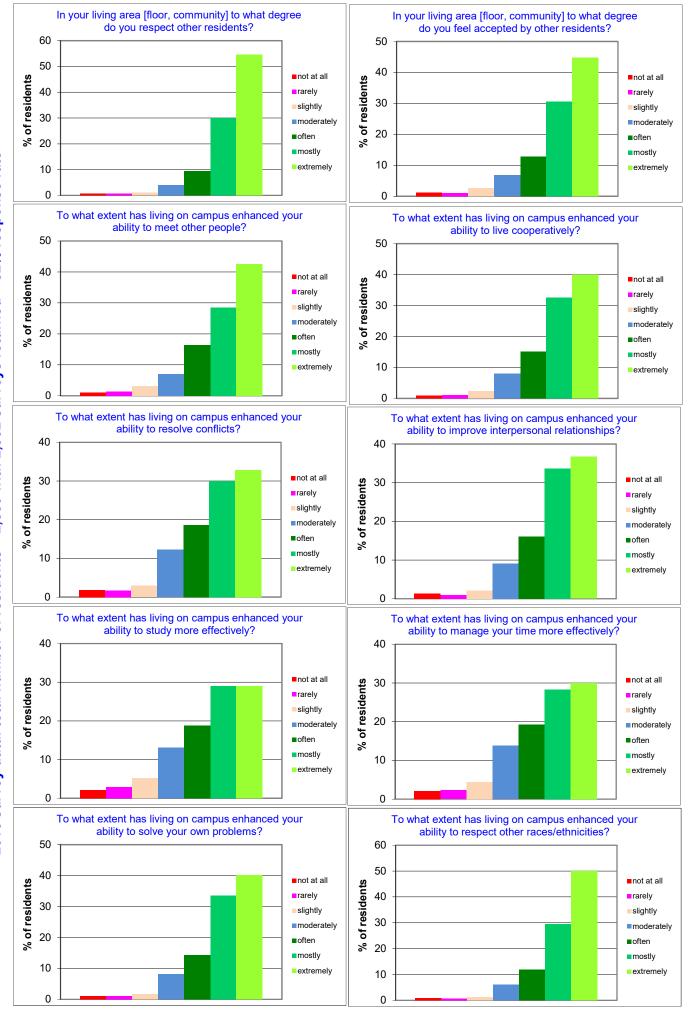

0

2016 Monash Residential Services annual exit survey [based on 7pt scale]

0

2016 survey data: total number of residents = 2,850 with 2,362 surveys returned = 82% response rate

2016 survey data: total number of residents = 2,850 with 2,362 surveys returned = 82% response rate

2016 Monash Residential Services annual exit survey [based on 7pt scale]

2016 survey data: total number of residents = 2,850 with 2,362 surveys returned = 82% response rate

## 2016 Monash Residential Services annual exit survey [based on 7pt scale]

2016 Monash Residential Services annual exit survey [based on 7pt scale]

## 2016 Monash Residential Services annual exit survey [based on 7pt scale]