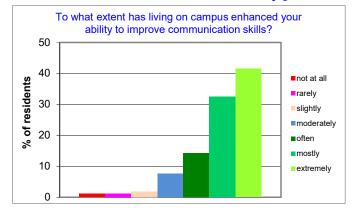

0

2016 Monash Residential Services annual exit survey [based on 7pt scale]

0

2016 survey data: total number of residents = 2,850 with 2,362 surveys returned = 82% response rate

2016 survey data: total number of residents = 2,850 with 2,362 surveys returned = 82% response rate

2016 Monash Residential Services annual exit survey [based on 7pt scale]

2016 survey data: total number of residents = 2,850 with 2,362 surveys returned = 82% response rate

## 2016 Monash Residential Services annual exit survey [based on 7pt scale]

2016 Monash Residential Services annual exit survey [based on 7pt scale]

## 2016 Monash Residential Services annual exit survey [based on 7pt scale]