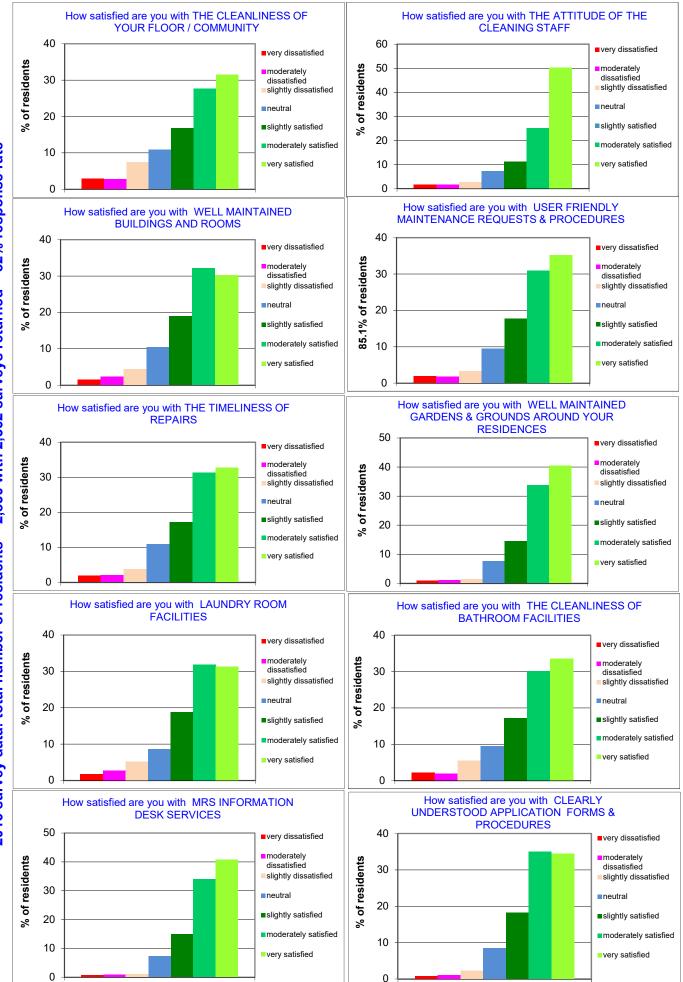

0

2016 Monash Residential Services annual exit survey [based on 7pt scale]

0

2016 survey data: total number of residents = 2,850 with 2,362 surveys returned = 82% response rate

2016 survey data: total number of residents = 2,850 with 2,362 surveys returned = 82% response rate

2016 Monash Residential Services annual exit survey [based on 7pt scale]

2016 survey data: total number of residents = 2,850 with 2,362 surveys returned = 82% response rate