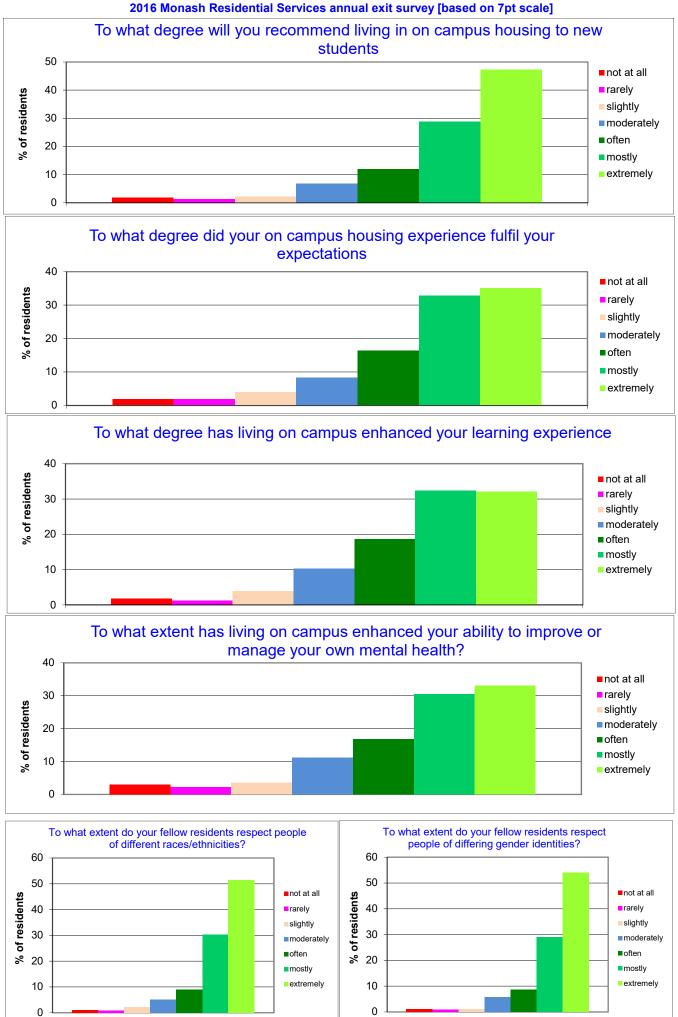

## 2016 Monash Residential Services annual exit survey [based on 7pt scale]

2016 Monash Residential Services annual exit survey [based on 7pt scale]