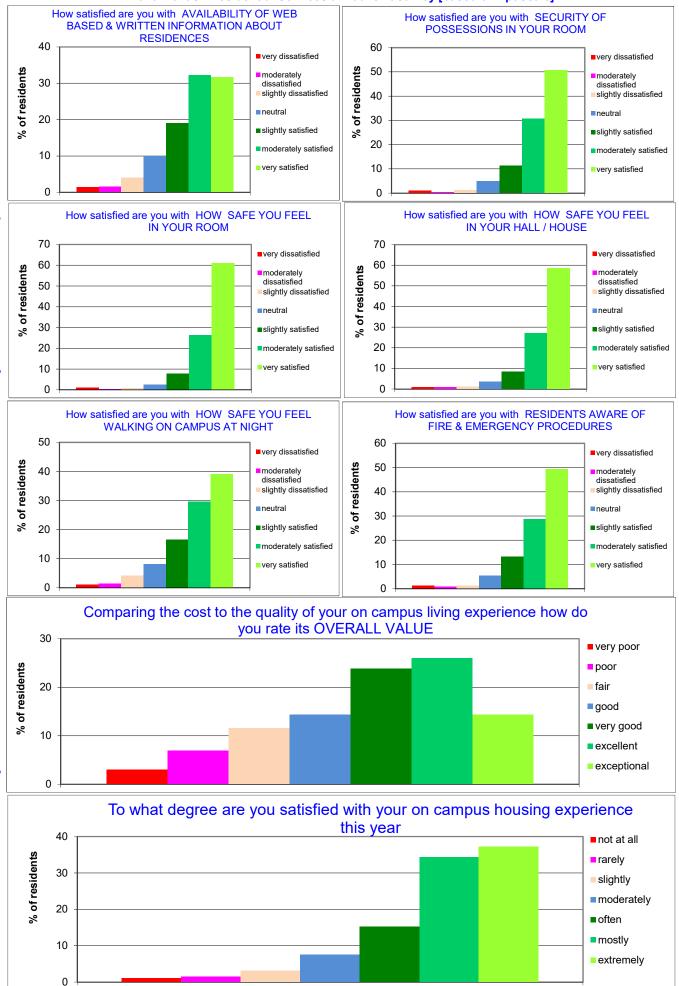

0

2016 Monash Residential Services annual exit survey [based on 7pt scale]

0

2016 survey data: total number of residents = 2,850 with 2,362 surveys returned = 82% response rate

2016 survey data: total number of residents = 2,850 with 2,362 surveys returned = 82% response rate

2016 Monash Residential Services annual exit survey [based on 7pt scale]

2016 survey data: total number of residents = 2,850 with 2,362 surveys returned = 82% response rate