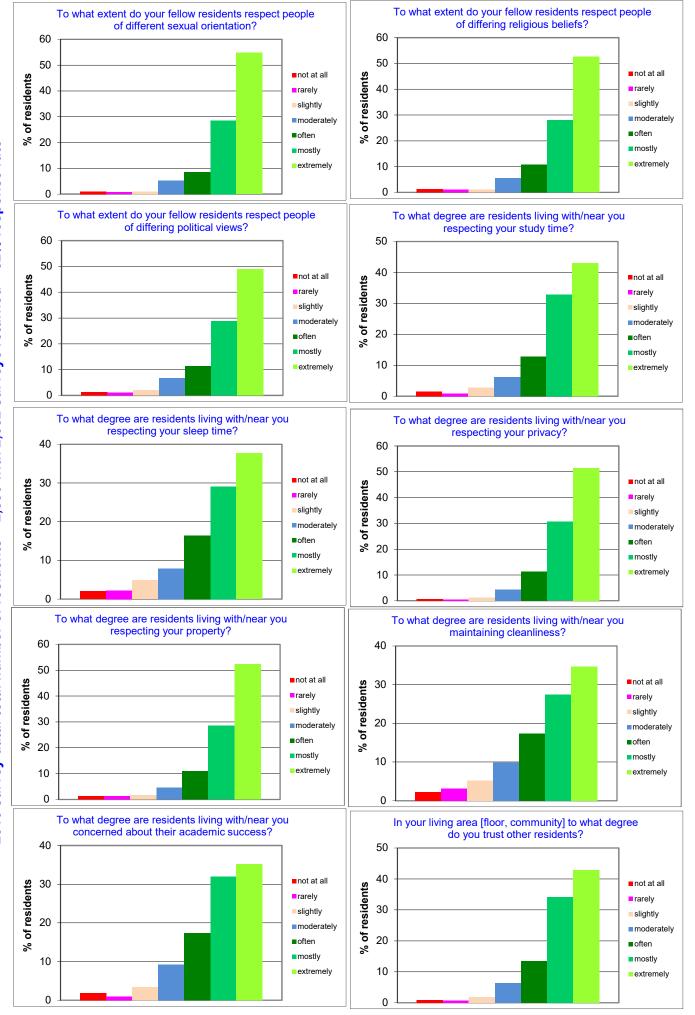

0

2016 Monash Residential Services annual exit survey [based on 7pt scale]

0





2016 survey data: total number of residents = 2,850 with 2,362 surveys returned = 82% response rate





2016 survey data: total number of residents = 2,850 with 2,362 surveys returned = 82% response rate

2016 Monash Residential Services annual exit survey [based on 7pt scale]



2016 survey data: total number of residents = 2,850 with 2,362 surveys returned = 82% response rate





## 2016 Monash Residential Services annual exit survey [based on 7pt scale]



2016 Monash Residential Services annual exit survey [based on 7pt scale]

## 2016 Monash Residential Services annual exit survey [based on 7pt scale]