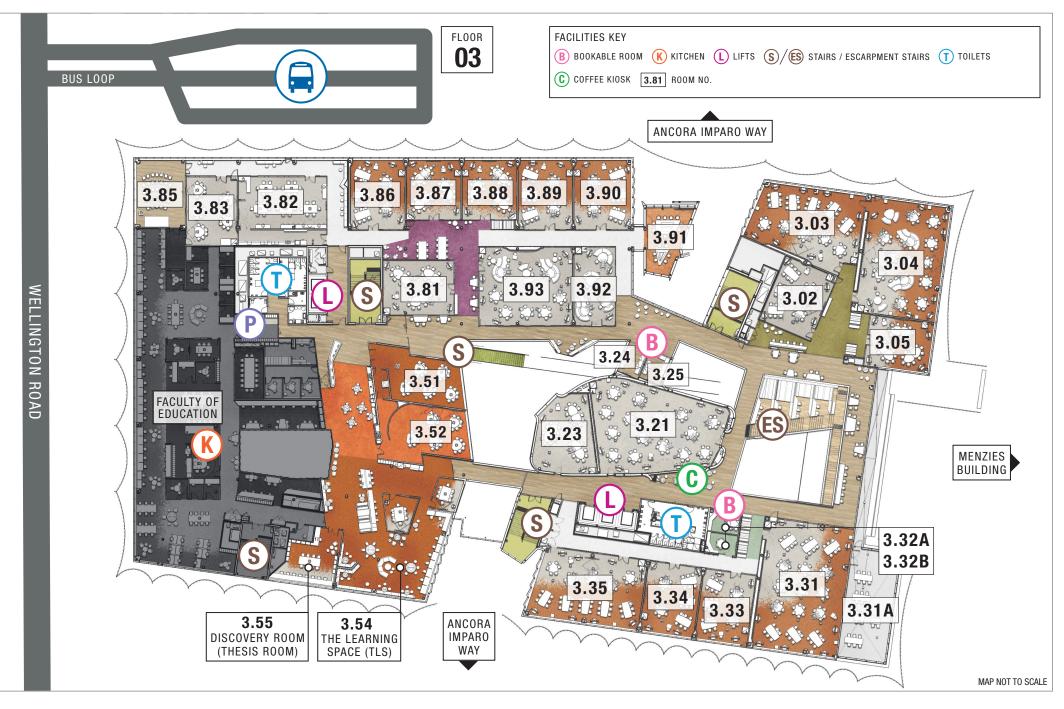

Important Information

#### Monash Clayton Campus Services:

monash.edu/about/our-locations/clayton-campus

#### **Open Hours:**

Monday to Friday 7am - midnight Weekends 8am - 5pm

#### Buildings and Property Help Desk:

Phone: 03 9902 0222 Email: buildings.property@monash.edu

#### Service Request:

BEIMS

#### Website:

monash.edu/lt-building

#### **IT Service Desk**

Email: servicedesk@monash.edu Online: servicedeskonline.monash.edu Phone: 03 9905 1777 (staff) or 03 9903 2777 (students) Website: https://www.monash.edu/esolutions

#### Security

General: 03 9902 7777 Emergencies: 03 9905 3333 For urgent Police, Fire, Ambulance help: Dial 000

## LEARNING AND TEACHING BUILDING

## **GROUND FLOOR**



LEARNING AND TEACHING BUILDING



LEARNING AND TEACHING BUILDING

### SECOND FLOOR