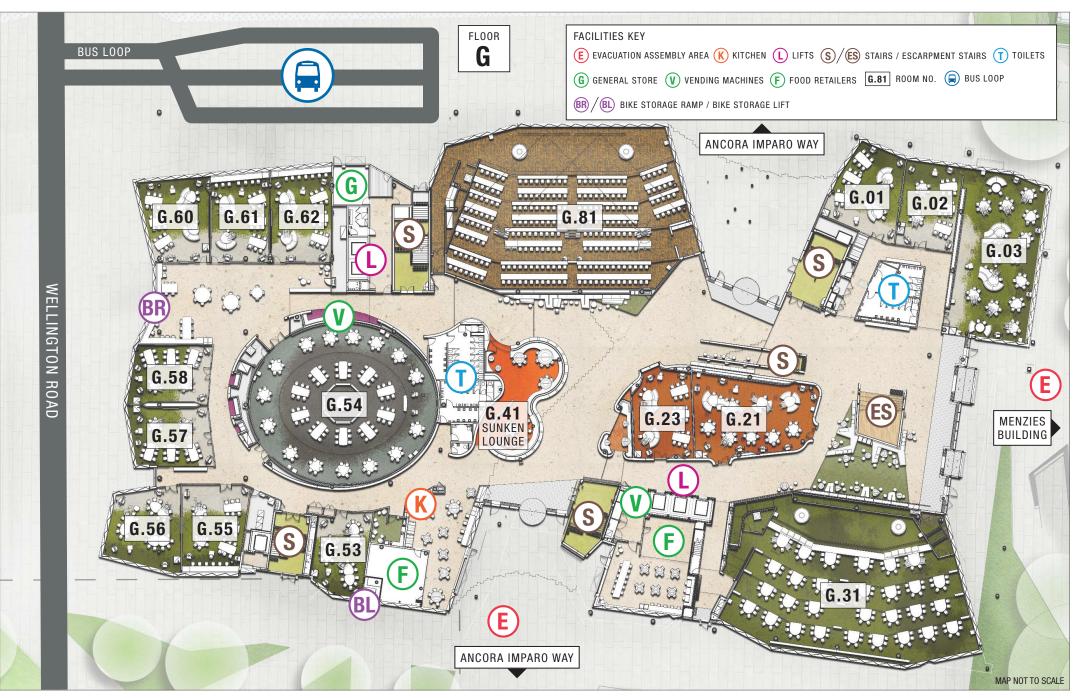

## **GROUND FLOOR**

LEARNING AND TEACHING BUILDING

LEARNING AND TEACHING BUILDING