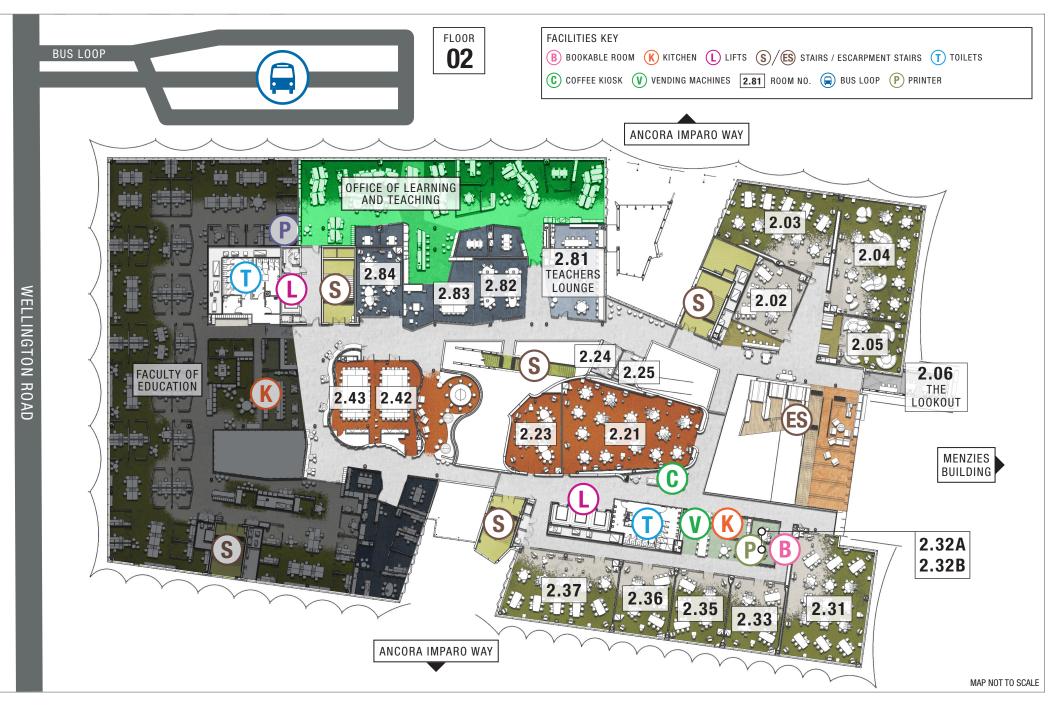

# Important Information

#### Monash Clayton Campus Services:

monash.edu/about/our-locations/clayton-campus

#### **Open Hours:**

Monday to Friday 7am - midnight Weekends 8am - 5pm

#### Buildings and Property Help Desk:

Phone: 03 9902 0222 Email: buildings.property@monash.edu

#### Service Request:

BEIMS

#### Website:

monash.edu/lt-building

#### **IT Service Desk**

Email: servicedesk@monash.edu Online: servicedeskonline.monash.edu Phone: 03 9905 1777 (staff) or 03 9903 2777 (students) Website: https://www.monash.edu/esolutions

#### Security

General: 03 9902 7777 Emergencies: 03 9905 3333 For urgent Police, Fire, Ambulance help: Dial 000

## LEARNING AND TEACHING BUILDING

## **GROUND FLOOR**



LEARNING AND TEACHING BUILDING



LEARNING AND TEACHING BUILDING

### SECOND FLOOR