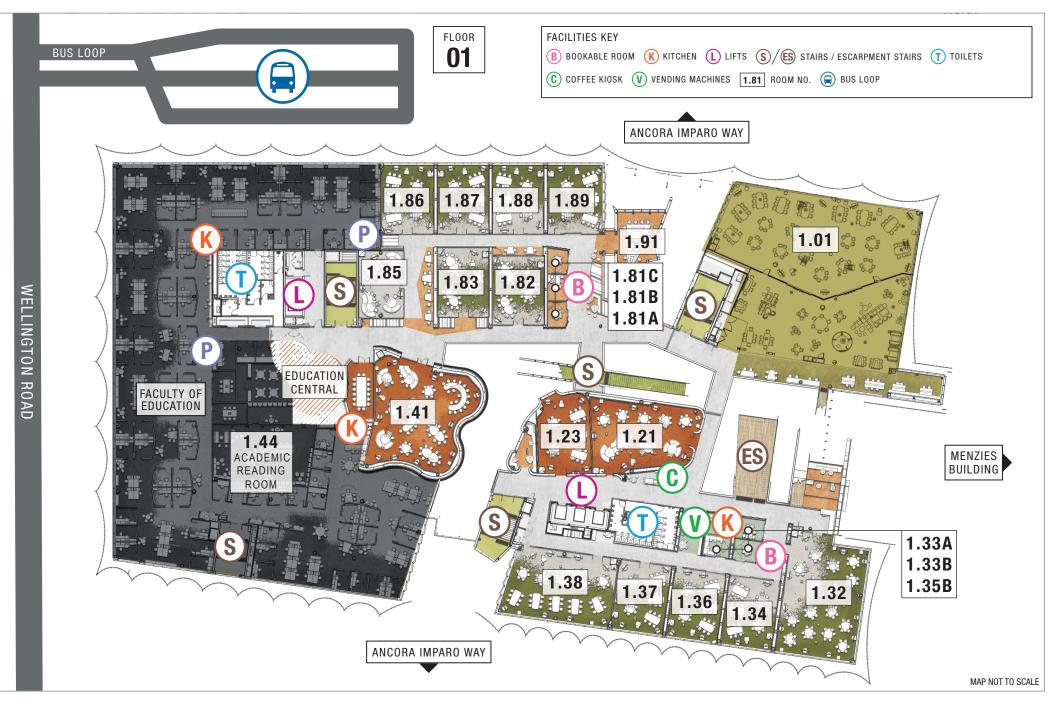

which will be available to all students and staff.

# Important Information

#### Monash Clayton Campus Services:

monash.edu/about/our-locations/clayton-campus

#### **Open Hours:**

Monday to Friday 7am - midnight Weekends 8am - 5pm

#### Buildings and Property Help Desk:

Phone: 03 9902 0222 Email: buildings.property@monash.edu

#### Service Request:

BEIMS

#### Website:

monash.edu/lt-building

#### **IT Service Desk**

Email: servicedesk@monash.edu Online: servicedeskonline.monash.edu Phone: 03 9905 1777 (staff) or 03 9903 2777 (students) Website: https://www.monash.edu/esolutions

#### Security

General: 03 9902 7777 Emergencies: 03 9905 3333 For urgent Police, Fire, Ambulance help: Dial 000

## LEARNING AND TEACHING BUILDING

## **GROUND FLOOR**



LEARNING AND TEACHING BUILDING



LEARNING AND TEACHING BUILDING

### SECOND FLOOR